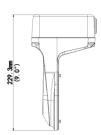

## **Dimensions**

# **Specifications**

| Bracket             | Description                                                             |
|---------------------|-------------------------------------------------------------------------|
| Application         | Wall Mounting Assembling Bracket for IPC322XSS Series Dual-channel Dome |
| Dimensions(bracket) | Ф 229.3mm x 126.7mm x 126.4mm (9.0" x 5.0" x 5.0")                      |
| Weight(bracket)     | 1.02kg (2.25lb)                                                         |
| Material(bracket)   | Aluminum alloy                                                          |