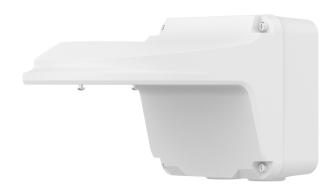

# Dualchannel Dome Wall Mounting Assembling Brac ket

## TR-JB07/WM03-H-IN

# **Specifications**

| Bracket             | Description                                                             |
|---------------------|-------------------------------------------------------------------------|
| Application         | Wall Mounting Assembling Bracket for IPC322XSS Series Dual-channel Dome |
| Dimensions(bracket) | Ф 229.3mm x 126.7mm x 126.4mm (9.0" x 5.0" x 5.0")                      |
| Weight(bracket)     | 1.02kg (2.25lb)                                                         |
| Material(bracket)   | Aluminum alloy                                                          |