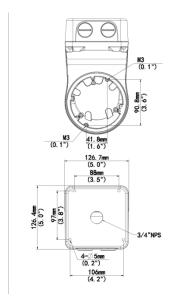

## **Dimensions**

# **Specifications**

| Bracket             | Description                                                             |
|---------------------|-------------------------------------------------------------------------|
| Application         | Wall Mounting Assembling Bracket for IPC322XSS Series Dual-channel Dome |
| Dimensions(bracket) | Ф 229.3mm x 126.7mm x 126.4mm (9.0" x 5.0" x 5.0")                      |
| Weight(bracket)     | 1.02kg (2.25lb)                                                         |
| Material(bracket)   | Aluminum alloy                                                          |