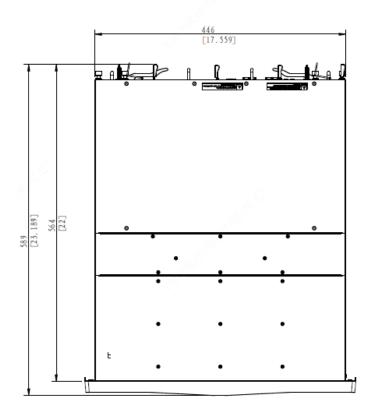

## DE1824-V2

## **Specifications**

| Item                         | DE1848-V2                                                                        | DE1824-V2                                                                        |
|------------------------------|----------------------------------------------------------------------------------|----------------------------------------------------------------------------------|
| Cooperate with               | VX1848-V2                                                                        | VX1824-V2                                                                        |
| Management Interface         | 2 Serial port                                                                    |                                                                                  |
| Back-end Expansion Interface | 2-port 4*12 Gbps Mini SAS HD                                                     | 2-port 4*12 Gbps Mini SAS HD (Primary )<br>2-port 2*12 Gbps Mini SAS HD (Backup) |
| HDD                          | 48 SATA Interfaces                                                               | 24 SATA Interfaces                                                               |
| Disk Capacity                | 1 TB, 2 TB, 3 TB, 4 TB , 5 TB, 6 TB,8TB,10TB, 12TB,14TB                          |                                                                                  |
| Dimension<br>(W x D x H)     | 482mm X801mm X 178mm<br>Note: for standard cabinet with 1000mm depth or<br>above | 482mm X589mm X 175mm                                                             |
| Power Consumption            | 410W (fully loaded)                                                              | 250W (fully loaded)                                                              |
| Power Supply                 | 100V – 127V/200V – 240V AC; 60Hz/50Hz                                            |                                                                                  |
| Weight                       | Fully loaded: 60< kg                                                             | Fully loaded: < 38kg                                                             |
| Authentication certificate   | CE, FCC, UL                                                                      |                                                                                  |
| Operating temperature        | 5°C ~ 40°C / 41°F ~ 104°F                                                        |                                                                                  |
| Recommended temperature      | 10 °C~ 35 °C / 50°F ~ 95°F                                                       |                                                                                  |
| Humidity                     | 20%~80% RH (non-condensing)                                                      |                                                                                  |