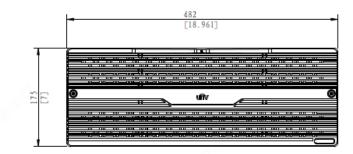

## DE1848-V2

| I ~ • <b>Q 2 2</b> |
|--------------------|
| ۔<br>م             |
|                    |

## **Specifications**

| Item                         | DE1848-V2                                                                        | DE1824-V2                                                                        |
|------------------------------|----------------------------------------------------------------------------------|----------------------------------------------------------------------------------|
| Cooperate with               | VX1848-V2                                                                        | VX1824-V2                                                                        |
| Management Interface         | 2 Serial port                                                                    |                                                                                  |
| Back-end Expansion Interface | 2-port 4*12 Gbps Mini SAS HD                                                     | 2-port 4*12 Gbps Mini SAS HD (Primary )<br>2-port 2*12 Gbps Mini SAS HD (Backup) |
| HDD                          | 48 SATA Interfaces                                                               | 24 SATA Interfaces                                                               |
| Disk Capacity                | 1 TB, 2 TB, 3 TB, 4 TB , 5 TB, 6 TB,8TB,10TB, 12TB,14TB                          |                                                                                  |
| Dimension<br>(W x D x H)     | 482mm X801mm X 178mm<br>Note: for standard cabinet with 1000mm depth or<br>above | 482mm X589mm X 175mm                                                             |
| Power Consumption            | 410W (fully loaded)                                                              | 250W (fully loaded)                                                              |
| Power Supply                 | 100V – 127V/200V – 240V AC; 60Hz/50Hz                                            |                                                                                  |
| Weight                       | Fully loaded: 60< kg                                                             | Fully loaded: < 38kg                                                             |
| Authentication certificate   | CE, FCC, UL                                                                      |                                                                                  |
| Operating temperature        | 5°C ~ 40°C / 41°F ~ 104°F                                                        |                                                                                  |
| Recommended temperature      | 10 °C~ 35 °C / 50°F ~ 95°F                                                       |                                                                                  |
| Humidity                     | 20%~80% RH (non-condensing)                                                      |                                                                                  |