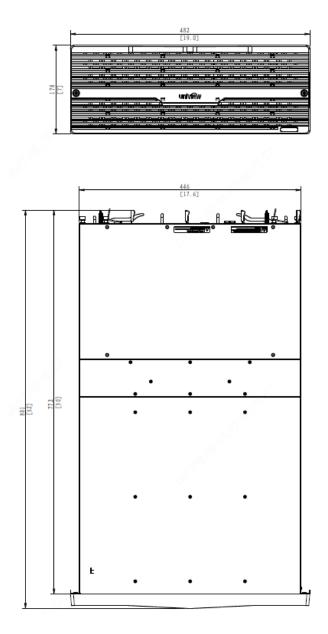

### Dimensions

## DE1848-V2

| I ~ • <b>Q 2 2</b> |
|--------------------|
| ۔<br>م             |
|                    |

## **Specifications**

| Item                         | DE1848-V2                                                                        | DE1824-V2                                                                        |
|------------------------------|----------------------------------------------------------------------------------|----------------------------------------------------------------------------------|
| Cooperate with               | VX1848-V2                                                                        | VX1824-V2                                                                        |
| Management Interface         | 2 Serial port                                                                    |                                                                                  |
| Back-end Expansion Interface | 2-port 4*12 Gbps Mini SAS HD                                                     | 2-port 4*12 Gbps Mini SAS HD (Primary )<br>2-port 2*12 Gbps Mini SAS HD (Backup) |
| HDD                          | 48 SATA Interfaces                                                               | 24 SATA Interfaces                                                               |
| Disk Capacity                | 1 TB, 2 TB, 3 TB, 4 TB , 5 TB, 6 TB,8TB,10TB, 12TB,14TB                          |                                                                                  |
| Dimension<br>(W x D x H)     | 482mm X801mm X 178mm<br>Note: for standard cabinet with 1000mm depth or<br>above | 482mm X589mm X 175mm                                                             |
| Power Consumption            | 410W (fully loaded)                                                              | 250W (fully loaded)                                                              |
| Power Supply                 | 100V – 127V/200V – 240V AC; 60Hz/50Hz                                            |                                                                                  |
| Weight                       | Fully loaded: 60< kg                                                             | Fully loaded: < 38kg                                                             |
| Authentication certificate   | CE, FCC, UL                                                                      |                                                                                  |
| Operating temperature        | 5°C ~ 40°C / 41°F ~ 104°F                                                        |                                                                                  |
| Recommended temperature      | 10 °C~ 35 °C / 50°F ~ 95°F                                                       |                                                                                  |
| Humidity                     | 20%~80% RH (non-condensing)                                                      |                                                                                  |