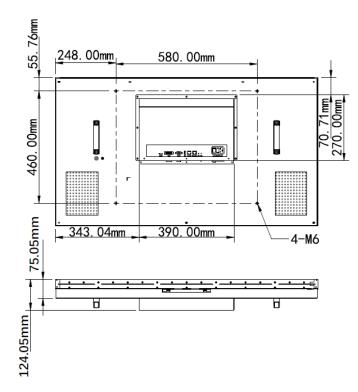

## Dimensions

## Specifications

| Model                 | MW-A49-B1                       |  |
|-----------------------|---------------------------------|--|
| Display               |                                 |  |
| Diagonal Size (inch)  | 49"                             |  |
| Backlight             | LED (Direct type)               |  |
| Physical Seam         | 3.5 mm                          |  |
| Resolution            | 1920×1080                       |  |
| Color                 | 16.7M                           |  |
| Brightness            | 500 cd/m <sup>2</sup>           |  |
| Contrast              | 4000:1                          |  |
| Response Time         | 8 ms                            |  |
| Viewing Angle         | Horizontal 178°, Vertical 178°  |  |
| Interface             |                                 |  |
| Input Interface       | 1×VGA, 1×DVI, 1×HDMI            |  |
| USB                   | 1×USB                           |  |
| Control Interface     | 1×RS-232 IN, 1×RS-232 OUT, 1×IR |  |
| General               |                                 |  |
| Dimensions (W×H×D)    | 1078.44mm×608.46mm×124.05mm     |  |
| Power Supply          | 100 to 240 VAC                  |  |
| Consumption           | 136 W                           |  |
| Weight                | 23.5 Кg                         |  |
| Operation Temperature | 0°C ~ 40 °C                     |  |
| Operating Humidity    | 20%~90% (No Condensation)       |  |