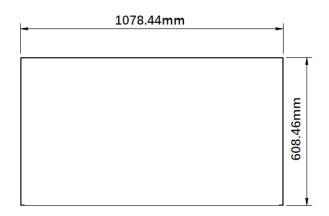

## Dimensions

## Specifications

| Model                 | MW-A49-B1                       |  |
|-----------------------|---------------------------------|--|
| Display               |                                 |  |
| Diagonal Size (inch)  | 49"                             |  |
| Backlight             | LED (Direct type)               |  |
| Physical Seam         | 3.5 mm                          |  |
| Resolution            | 1920×1080                       |  |
| Color                 | 16.7M                           |  |
| Brightness            | 500 cd/m <sup>2</sup>           |  |
| Contrast              | 4000:1                          |  |
| Response Time         | 8 ms                            |  |
| Viewing Angle         | Horizontal 178°, Vertical 178°  |  |
| Interface             |                                 |  |
| Input Interface       | 1×VGA, 1×DVI, 1×HDMI            |  |
| USB                   | 1×USB                           |  |
| Control Interface     | 1×RS-232 IN, 1×RS-232 OUT, 1×IR |  |
| General               |                                 |  |
| Dimensions (W×H×D)    | 1078.44mm×608.46mm×124.05mm     |  |
| Power Supply          | 100 to 240 VAC                  |  |
| Consumption           | 136 W                           |  |
| Weight                | 23.5 Кg                         |  |
| Operation Temperature | 0°C ~ 40 °C                     |  |
| Operating Humidity    | 20%~90% (No Condensation)       |  |