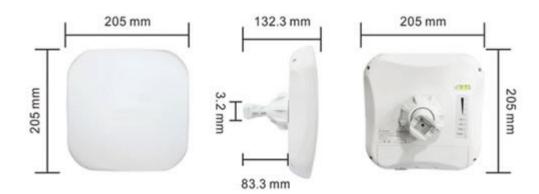

--------------|
| Transmission Speed  | 300Mbps                                           |
| Chipset             | AR9341                                            |
| Operating Frequency | 2412-2462MHz                                      |
| Polarization        | Vertical, Horizontal                              |
| Memory              | DDR2, 64M                                         |
| Antenna Gain        | 16dBi                                             |
| Ethernet Port       | 10/100Mbps                                        |
| Standard            | IEEE802.11n, IEEE802.11g, IEEE802.11b, IEEE802.3u |

| Operating Temperature | -30~65°C   |
|-----------------------|------------|
| Power Supply          | PoE 24V 1A |
| Dial Switch           | YES        |

## **Dimension**